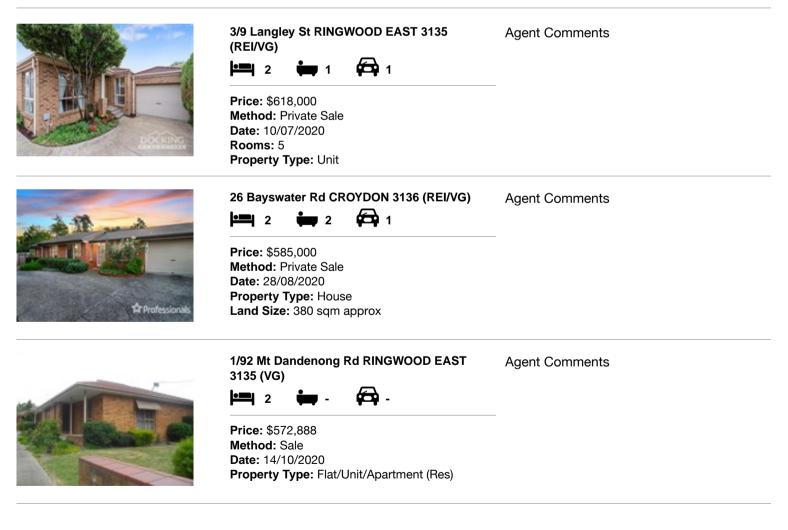

#### Comparable property sales (\*Delete A or B below as applicable)

A\* These are the three properties sold within two kilometres of the property for sale in the last six months that the estate agent or agent's representative considers to be most comparable to the property for sale.

| Ade | dress of comparable property            | Price     | Date of sale |
|-----|-----------------------------------------|-----------|--------------|
| 1   | 3/9 Langley St RINGWOOD EAST 3135       | \$618,000 | 10/07/2020   |
| 2   | 26 Bayswater Rd CROYDON 3136            | \$585,000 | 28/08/2020   |
| 3   | 1/92 Mt Dandenong Rd RINGWOOD EAST 3135 | \$572,888 | 14/10/2020   |