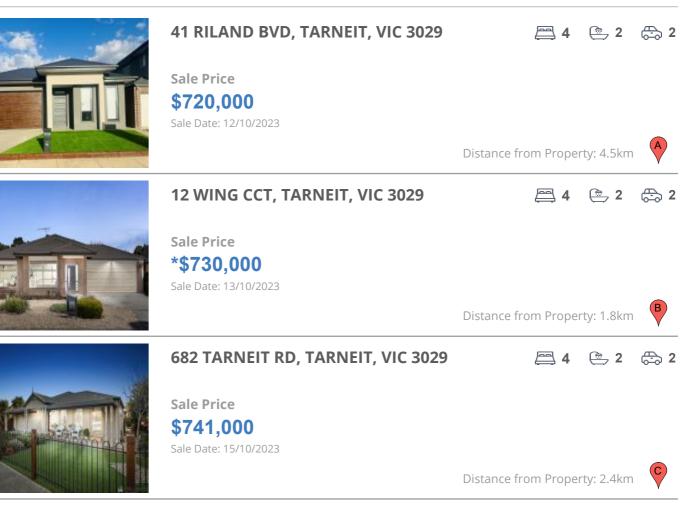

#### **Comparable property sales**

These are the three properties sold within two kilometres of the property for sale in the last six months that the estate agent or agent's representative considers to be most comparable to the property for sale.

| Address of comparable property    | Price      | Date of sale |
|-----------------------------------|------------|--------------|
| 41 RILAND BVD, TARNEIT, VIC 3029  | \$720,000  | 12/10/2023   |
| 12 WING CCT, TARNEIT, VIC 3029    | *\$730,000 | 13/10/2023   |
| 682 TARNEIT RD, TARNEIT, VIC 3029 | \$741,000  | 15/10/2023   |