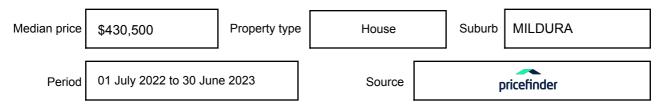

y be expressed as a single price, or as a price range with the difference between the upper and lower amounts not more than 10% of the lower amount.

This Statement of Information must be provided to a prospective buyer within two business days of a request and displayed at any open for inspection for the property for sale.

It is recommended that the address of the property being offered for sale be checked at

services.land.vic.gov.au/landchannel/content/addressSearch before being entered in this Statement of Information.

### Property offered for sale

Address Including suburb and postcode

2 CORONATION COURT, MILDURA, VIC 3500

### Indicative selling price

For the meaning of this price see consumer.vic.gov.au/underquoting

Price Range:

\$290,000 to \$310,000

#### Median sale price



#### **Comparable property sales**

The estate agent or agent's representative reasonably believes that fewer than three comparable properties were sold within five kilometres of the property for sale in the last 18 months.

This Statement of Information was prepared on: