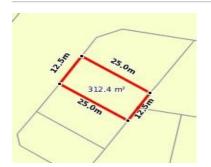

## FRASER RISE, VIC 3336

**Indicative Selling Price** 

For the meaning of this price see consumer.vic.au/underquoting

**Price Range:** 

\$310,000 to \$340,000

Provided by: Gurpreet Anand, Right Key Real Estate

Address Including suburb and

FRASER RISE, VIC 3336

#### Indicative selling price

For the meaning of this price see consumer.vic.gov.au/underguoting

Price Range: \$310,000 to \$340,000