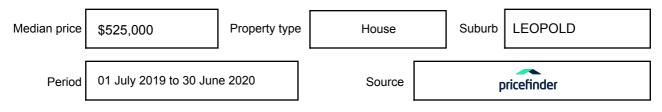

may be expressed as a single price, or as a price range with the difference between the upper and lower amounts not more than 10% of the lower amount.

This Statement of Information must be provided to a prospective buyer within two business days of a request and displayed at any open for inspection for the property for sale.

It is recommended that the address of the property being offered for sale be checked at

services.land.vic.gov.au/landchannel/content/addressSearch before being entered in this Statement of Information.

### Property offered for sale

Address Including suburb and postcode

65 REBECCA DRIVE, LEOPOLD, VIC 3224

### Indicative selling price

For the meaning of this price see consumer.vic.gov.au/underquoting

Price Range:

\$570,000 to \$620,000

#### Median sale price



#### **Comparable property sales**

These are the three properties sold within five kilometres of the property for sale in the last 18 months that the estate agent or agent's representative considers to be most comparable to the property for sale.

| Address of comparable property     | Price      | Date of sale |
|------------------------------------|------------|--------------|
| 7 MOONAREE RD, LEOPOLD, VIC 3224   | \$620,000  | 10/07/2020   |
| 11 DONVALE DR, LEOPOLD, VIC 3224   | \$640,000  | 08/07/2020   |
| 25 HIGHLAND WAY, LEOPOLD, VIC 3224 | *\$635,000 | 02/07/2020   |

This Statement of Information was prepared on: 16

16/09/2020