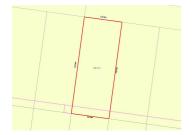

# **STATEMENT OF INFORMATION**

MASH ROAD, TARNEIT, VIC 3029 PREPARED BY MAYUR GADHAVI, NINE REAL ESTATE, PHONE: +61430853998

### MASH ROAD, TARNEIT, VIC 3029

Indicative Selling Price

For the meaning of this price see consumer.vic.au/underquoting

Price Range:

\$405,000 to \$435,000 Provided by: Mayur Gadhavi, NINE REAL ESTATE

### Property offered for sale

Address Including suburb and postcode

MASH ROAD, TARNEIT, VIC 3029