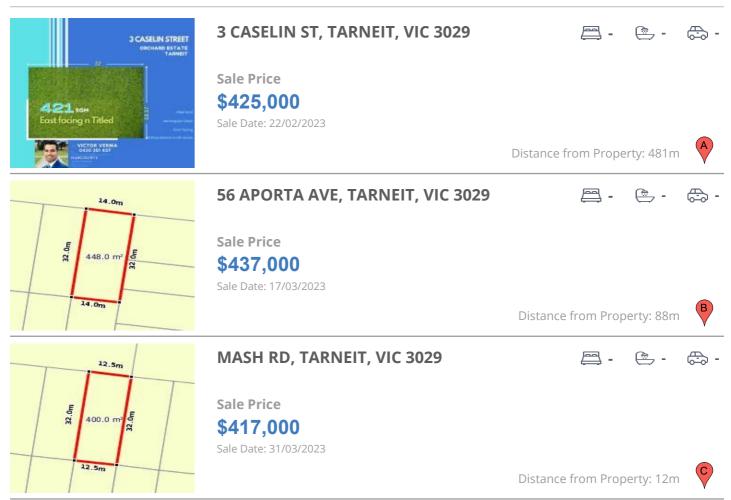

# **COMPARABLE PROPERTIES**

These are the three properties sold within two kilometres of the property for sale in the last six months that the estate agent or agent's representative considers to be most comparable to the property for sale.

### **Comparable property sales**

These are the three properties sold within two kilometres of the property for sale in the last six months that the estate agent or agent's representative considers to be most comparable to the property for sale.

| Address of comparable property   | Price     | Date of sale |
|----------------------------------|-----------|--------------|
| 3 CASELIN ST, TARNEIT, VIC 3029  | \$425,000 | 22/02/2023   |
| 56 APORTA AVE, TARNEIT, VIC 3029 | \$437,000 | 17/03/2023   |
| MASH RD, TARNEIT, VIC 3029       | \$417,000 | 31/03/2023   |