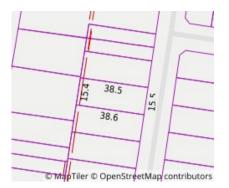

#### Property offered for sale

Address Including suburb and postcode

11 Vale Street, Bentleigh Vic 3204

28/07/2022 16:01

Property Type: Land Size: 595sqm (Approx) sqm approx Agent Comments Indicative Selling Price \$1,300,000 - \$1,400,000 Median House Price June quarter 2022: \$1,770,750