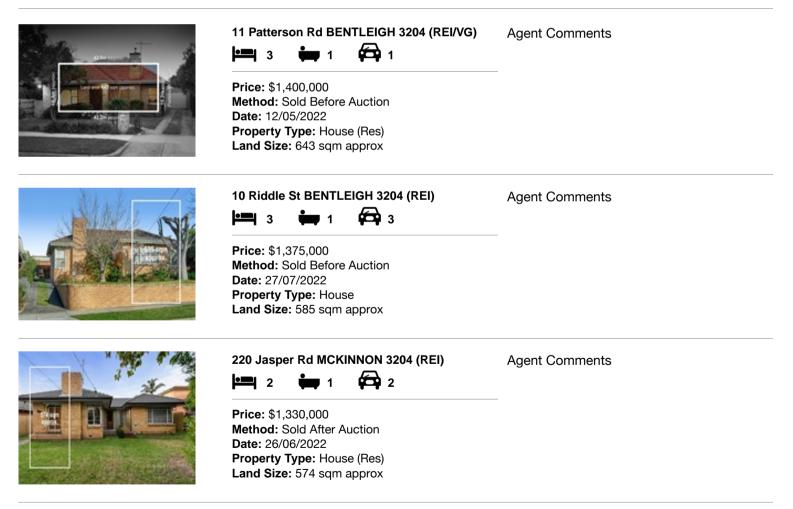

| Add | dress of comparable property   | Price       | Date of sale |
|-----|--------------------------------|-------------|--------------|
| 1   | 11 Patterson Rd BENTLEIGH 3204 | \$1,400,000 | 12/05/2022   |
| 2   | 10 Riddle St BENTLEIGH 3204    | \$1,375,000 | 27/07/2022   |
| 3   | 220 Jasper Rd MCKINNON 3204    | \$1,330,000 | 26/06/2022   |

# **Comparable Properties**

Account - Hodges | P: 03 95846500 | F: 03 95848216

property data com.au

The State of Victoria owns the copyright in the property sales data and reproduction of that data in any way without the consent of the State of Victoria will constitute a breach of the Copyright Act 1968 (Cth). The State of Victoria does not warrant the accuracy or completeness of the licensed material and any person using or relying upon such information does so on the basis that the State of Victoria accepts no responsibility or liability whatsoever for any errors, faults, defects or omissions in the information supplied. The information contained herein is to be used as a guide only. Although every care has been taken in the preparation of the information, we stress that particulars herein are for information only and do not constitute representations by the Owners or Agent. Sales data is provided as a guide to market activity, and we do not necessarily claim to have acted as the selling agent in these transactions.