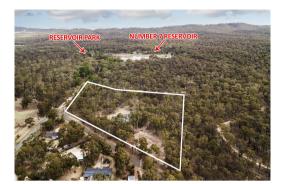

#### Property offered for sale

Address Including suburb or locality andpostcode

100 Hammill Street, Kangaroo Flat Vic 3555

**Indicative Selling Price** 

March quarter 2019: \$313,750

Median House Price

\$285,000

Rooms: Property Type: Land Land Size: 32000 sqm approx

Agent Comments Vacant land with planning permit for residential dwelling