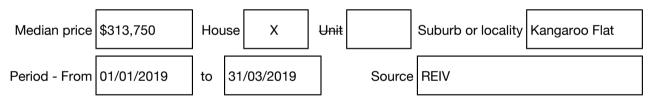

#### Median sale price

**Indicative Selling Price** 

March quarter 2019: \$313,750

Median House Price

\$285,000

Rooms: Property Type: Land Land Size: 32000 sqm approx

Agent Comments Vacant land with planning permit for residential dwelling