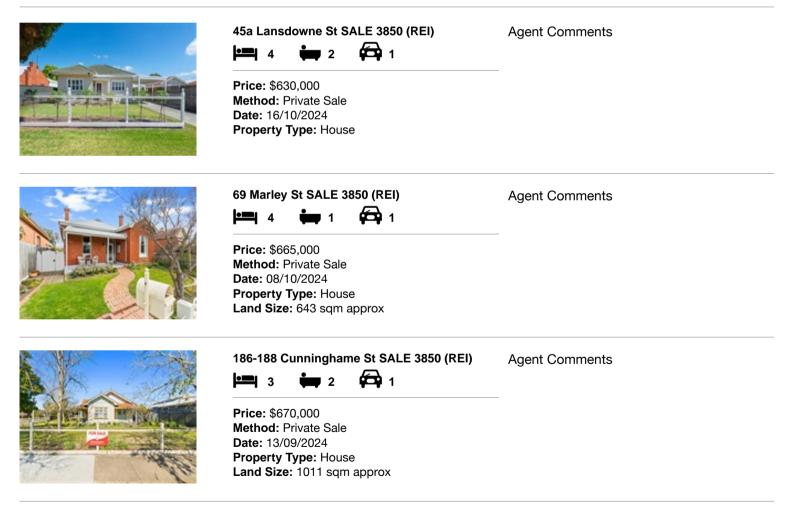

| Ade | dress of comparable property     | Price     | Date of sale |
|-----|----------------------------------|-----------|--------------|
| 1   | 45a Lansdowne St SALE 3850       | \$630,000 | 16/10/2024   |
| 2   | 69 Marley St SALE 3850           | \$665,000 | 08/10/2024   |
| 3   | 186-188 Cunninghame St SALE 3850 | \$670,000 | 13/09/2024   |