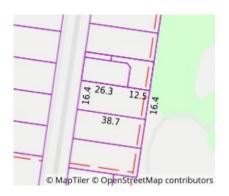

Date of sale

Property Type: Land Land Size: 638 sqm approx

**Agent Comments** 

**Indicative Selling Price** \$1,220,000 - \$1,300,000 **Median House Price** 17/02/2024 - 16/02/2025: \$1,385,000