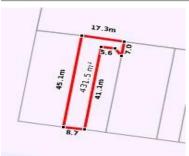

## 24 INNISHILL CCT, SHEPPARTON.

**Indicative Selling Price** 

For the meaning of this price see consumer.vic.au/underquoting

**Price Range:** 

\$390,000 to \$410,000

Provided by: Lucky Taneja, White Lotus Property Group

### Property offered for sale

| Address<br>Including suburb and<br>postcode | 24 INNISHILL CCT,SHEPPARTON. |
|---------------------------------------------|------------------------------|
|---------------------------------------------|------------------------------|

### Indicative selling price

For the meaning of this price see consumer.vic.gov.au/underguoting

Price Range: \$390,000 to \$410,000