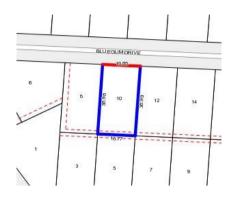

### Section 47AF of the Estate Agents Act 1980

| Property | offered | for sal | е |
|----------|---------|---------|---|
|----------|---------|---------|---|

| Including suburk  |                 | egum  | Drive, | , Badger Ci | reek Vic 3777 |      |              |
|-------------------|-----------------|-------|--------|-------------|---------------|------|--------------|
| Indicative sellin | g price         |       |        |             |               |      |              |
| For the meaning o | f this price se | e con | sumer  | .vic.gov.au | /underquoting |      |              |
| Range between     | \$470,000       |       |        | &           | \$515,000     |      |              |
| Median sale pri   | ce              |       |        |             |               |      |              |
| Median price      |                 | } +   | louse  | Х           | Su            | burb | Badger Creek |
| Period - From     |                 | to    |        |             | Source        | REIV | ,            |