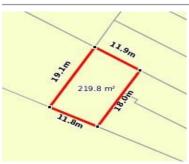

## Property offered for sale

| Address<br>Including suburb and<br>postcode | 10 CROWE STREET PORT FAIRY VIC 3284 |
|---------------------------------------------|-------------------------------------|
|---------------------------------------------|-------------------------------------|