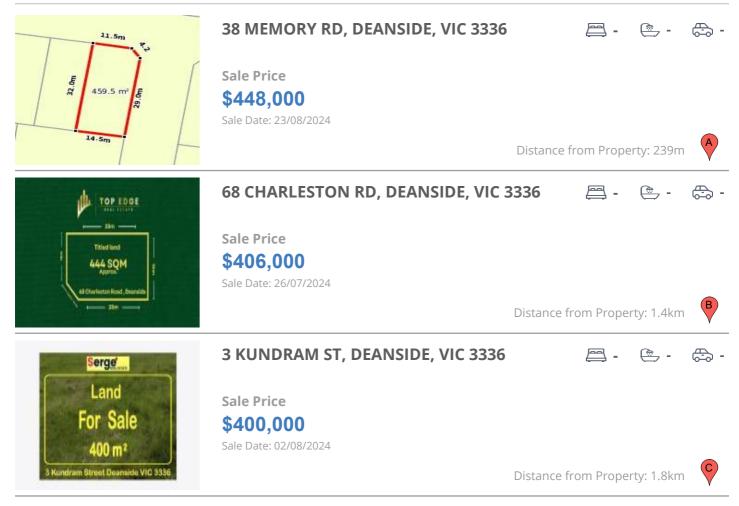

#### **Comparable property sales**

These are the three properties sold within two kilometres of the property for sale in the last six months that the estate agent or agents representative considers to be most comparable to the property for sale.

| Address of comparable property       | Price     | Date of sale |
|--------------------------------------|-----------|--------------|
| 38 MEMORY RD, DEANSIDE, VIC 3336     | \$448,000 | 23/08/2024   |
| 68 CHARLESTON RD, DEANSIDE, VIC 3336 | \$406,000 | 26/07/2024   |
| 3 KUNDRAM ST, DEANSIDE, VIC 3336     | \$400,000 | 02/08/2024   |