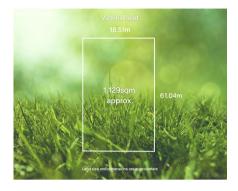

#### Section 47AF of the Estate Agents Act 1980

| Property offered for sale                                                   |                                                                                                                                                                                                                            |      |                   |            |      |             |        |  |                |                  |              |  |
|-----------------------------------------------------------------------------|----------------------------------------------------------------------------------------------------------------------------------------------------------------------------------------------------------------------------|------|-------------------|------------|------|-------------|--------|--|----------------|------------------|--------------|--|
| Address Including suburb and postcode 26 Victoria Road, Camberwell Vic 3124 |                                                                                                                                                                                                                            |      |                   |            |      |             |        |  |                |                  |              |  |
| Indicative selling price                                                    |                                                                                                                                                                                                                            |      |                   |            |      |             |        |  |                |                  |              |  |
| For the meaning of this price see consumer.vic.gov.au/underquoting          |                                                                                                                                                                                                                            |      |                   |            |      |             |        |  |                |                  |              |  |
| Range between \$4,800,000                                                   |                                                                                                                                                                                                                            |      |                   | &          |      | \$5,200,000 |        |  |                |                  |              |  |
| Median sale price                                                           |                                                                                                                                                                                                                            |      |                   |            |      |             |        |  |                |                  |              |  |
| Median price \$2,555,500                                                    |                                                                                                                                                                                                                            |      | Property Type Hou |            | Hous | e           | Subı   |  | urb Camberwell |                  |              |  |
| Period - From 01/10/2023                                                    |                                                                                                                                                                                                                            | 2023 | to                | 31/12/2023 |      | So          | Source |  | ,              |                  |              |  |
| Comparable property sales (*Delete A or B below as applicable)              |                                                                                                                                                                                                                            |      |                   |            |      |             |        |  |                |                  |              |  |
| <b>A*</b>                                                                   | These are the three properties sold within two kilometres of the property for sale in the last six-<br>months that the estate agent or agent's representative considers to be most comparable to the<br>property for sale. |      |                   |            |      |             |        |  |                |                  |              |  |
| Address of comparable property                                              |                                                                                                                                                                                                                            |      |                   |            |      |             |        |  | Price          |                  | Date of sale |  |
| 1                                                                           |                                                                                                                                                                                                                            |      |                   |            |      |             |        |  |                |                  |              |  |
| 2                                                                           |                                                                                                                                                                                                                            |      |                   |            |      |             |        |  |                |                  |              |  |
| 3                                                                           |                                                                                                                                                                                                                            |      |                   |            |      |             |        |  |                |                  |              |  |
| OR                                                                          |                                                                                                                                                                                                                            |      |                   |            |      |             |        |  |                |                  |              |  |
| B*                                                                          | The estate agent or agent's representative reasonably believes that fewer than three comparable properties were sold within two kilometres of the property for sale in the last six months.                                |      |                   |            |      |             |        |  |                |                  |              |  |
| This Statement of Information was prepared on:                              |                                                                                                                                                                                                                            |      |                   |            |      |             |        |  |                | 27/02/2024 12:27 |              |  |