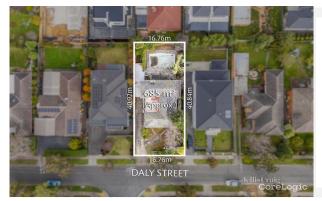

# \$ 1,305,000

**2** 

30 Daly Street, Doncaster East, Victoria DATE: 31/7/2024 PROPERTY TYPE: HOUSE 3 3 3

🚺 685 sqm ×