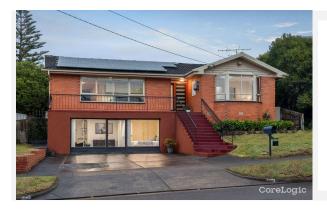

## \$1,323,000

12 Murphy Road, Doncaster East, Victoria DATE: 5/10/2024 PROPERTY TYPE: HOUSE

| <u> </u> | 3 | 5 | 3       |
|----------|---|---|---------|
|          | 2 |   | 668 sqm |