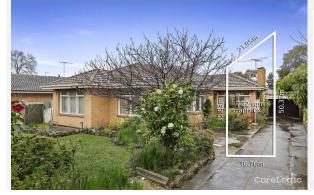

## \$1,405,000

148 Church Road, Doncaster, Victoria DATE: 10/8/2024 PROPERTY TYPE: HOUSE

| Ë. | 3 | <u>F</u> | 1       |
|----|---|----------|---------|
|    | 2 | ⊠        | 722 sqm |