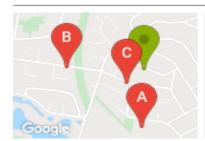

### **COMPARABLE PROPERTIES**

These are the three properties sold within two kilometres of the property for sale in the last six months that the estate agent or agent's representative considers to be most comparable to the property for sale.

4 ALIDA CRT, FERNTREE GULLY, VIC 3156

Sale Price

\*\$815,000

Sale Date: 09/10/2020

Distance from Property: 416m

69 ORMONDE RD, FERNTREE GULLY, VIC 3156 🕮 4 🕒 2

**Sale Price** 

\*\$801,000

Sale Date: 02/10/2020

Distance from Property: 500m

29 ORMONDE RD, FERNTREE GULLY, VIC 3156 🚐 4 🕒 2

Sale Price

\$825,000

Sale Date: 14/07/2020

Distance from Property: 151m

#### Comparable property sales

These are the three properties sold within two kilometres of the property for sale in the last six months that the estate agent or agent's representative considers to be most comparable to the property for sale.

| Address of comparable                   | Price      | Date of sale |
|-----------------------------------------|------------|--------------|
| 4 ALIDA CRT, FERNTREE GULLY, VIC 3156   | *\$815,000 | 09/10/2020   |
| 69 ORMONDE RD, FERNTREE GULLY, VIC 3156 | *\$801,000 | 02/10/2020   |
| 29 ORMONDE RD, FERNTREE GULLY, VIC 3156 | \$825,000  | 14/07/2020   |