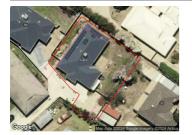

# 1/86 SPECIMEN HILL ROAD, GOLDEN

**Indicative Selling Price** 

For the meaning of this price see consumer.vic.au/underquoting

Price Range:

\$540,000 to \$580,000

Provided by: Darcy Quinn , Ray White Bendigo

## Property offered for sale

Address Including suburb and postcode

1/86 SPECIMEN HILL ROAD, GOLDEN SQUARE, VIC 3555