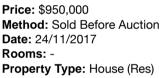

| Address of comparable property |                                 | Price     | Date of sale |
|--------------------------------|---------------------------------|-----------|--------------|
| 1                              | 112 Wingrove St ALPHINGTON 3078 | \$950,000 | 24/11/2017   |
| 2                              | 424 Clarke St NORTHCOTE 3070    | \$915,000 | 23/12/2017   |
| 3                              | 275a Gooch St THORNBURY 3071    | \$860,000 | 28/10/2017   |

## **Comparable Properties**

112 Wingrove St ALPHINGTON 3078 (REI) 2 **i i** 1

Agent Comments

Agent Comments

424 Clarke St NORTHCOTE 3070 (REI)

Price: \$915,000 Method: Private Sale

Date: 23/12/2017 Rooms: 3 Property Type: House Land Size: 284 sqm approx