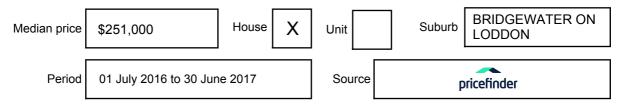

## **MEDIAN SALE PRICE**

## **BRIDGEWATER ON LODDON, VIC, 3516**

Suburb Median Sale Price (House)

\$251,000

01 July 2016 to 30 June 2017

Provided by: **pricefinder** 

### Median sale price