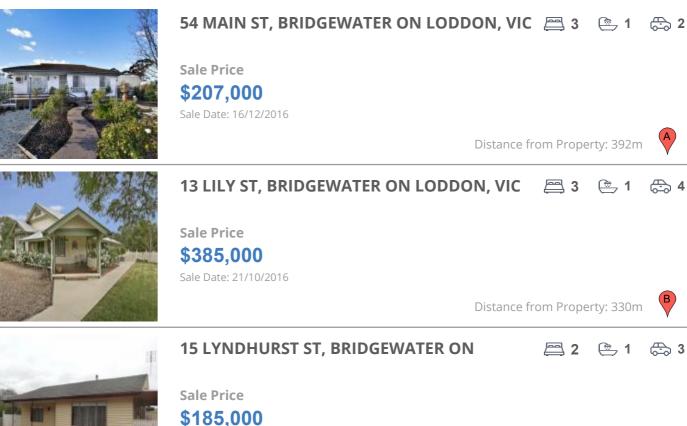

## **COMPARABLE PROPERTIES**

These are the three properties sold within five kilometres of the property for sale in the last 18 months that the estate agent or agent's representative considers to be most comparable to the property for sale.

### **Comparable property sales**

These are the three properties sold within five kilometres of the property for sale in the last 18 months that the estate agent or agent's representative considers to be most comparable to the property for sale.

| Address of comparable property                      | Price     | Date of sale |
|-----------------------------------------------------|-----------|--------------|
| 54 MAIN ST, BRIDGEWATER ON LODDON, VIC 3516         | \$207,000 | 16/12/2016   |
| 13 LILY ST, BRIDGEWATER ON LODDON, VIC 3516         | \$385,000 | 21/10/2016   |
| 15 LYNDHURST ST, BRIDGEWATER ON LODDON, VIC<br>3516 | \$185,000 | 31/08/2016   |