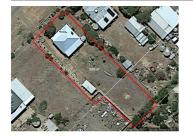

## 18 ERSKINE STREET, BRIDGEWATER ON 📇 3 🕒 1 😓 1

Indicative Selling Price

For the meaning of this price see consumer.vic.au/underquoting

Price Range:

\$175,000 to \$185,000

### Property offered for sale

Address Including suburb and 18 ERSKINE STREET, BRIDGEWATER ON LODDON, VIC 3516 postcode

### Indicative selling price

For the meaning of this price see consumer.vic.gov.au/underquoting

Price Range:

\$175,000 to \$185,000