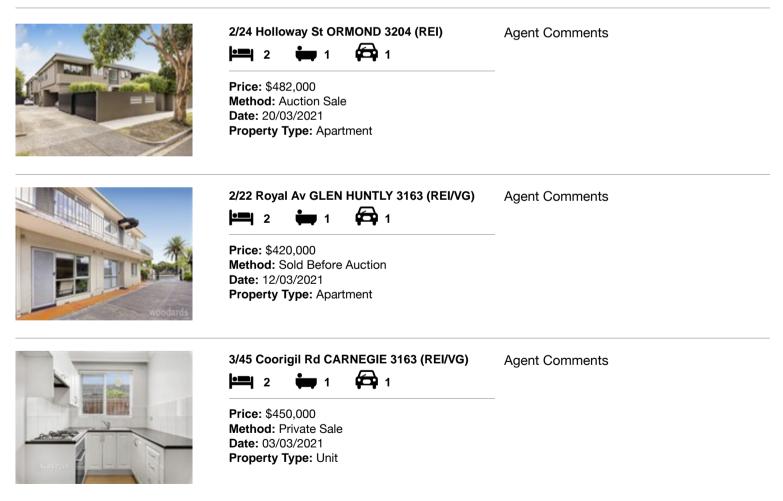

#### Comparable property sales (\*Delete A or B below as applicable)

A\* These are the three properties sold within two kilometres of the property for sale in the last six months that the estate agent or agent's representative considers to be most comparable to the property for sale.

| Ado | dress of comparable property   | Price     | Date of sale |
|-----|--------------------------------|-----------|--------------|
| 1   | 2/24 Holloway St ORMOND 3204   | \$482,000 | 20/03/2021   |
| 2   | 2/22 Royal Av GLEN HUNTLY 3163 | \$420,000 | 12/03/2021   |
| 3   | 3/45 Coorigil Rd CARNEGIE 3163 | \$450,000 | 03/03/2021   |