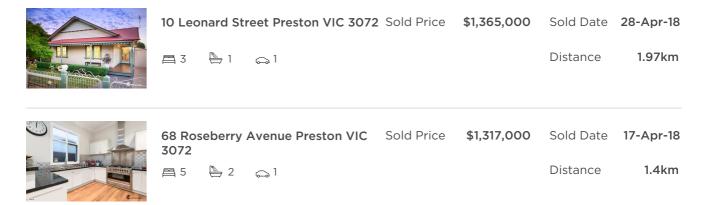

| Address of comparable property       | Price       | Date of sale |  |
|--------------------------------------|-------------|--------------|--|
| 10 Leonard Street Preston VIC 3072   | \$1,365,000 | 28-Apr-18    |  |
| 68 Roseberry Avenue Preston VIC 3072 | \$1,317,000 | 17-Apr-18    |  |
| 11 Larne Grove Preston VIC 3072      | \$1,262,500 | 01-Sep-18    |  |