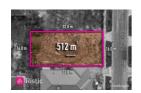

Sold Price

<sup>RS</sup>\$466,000 Sold Date **25-Jul-24** 

Distance 2.07km

23 BEAVERS STREET MICKLEHAM Sold Price

**\$474,000** Sold Date **27-Feb-24** 

Distance

1.87km

VIC 3064