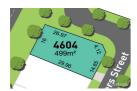

Sold Price

<sup>RS</sup>\$466,000 Sold Date **25-Jul-24** 

Distance 2.07km

23 BEAVERS STREET MICKLEHAM Sold Price

**\$474,000** Sold Date **27-Feb-24** 

Distance

1.87km

VIC 3064