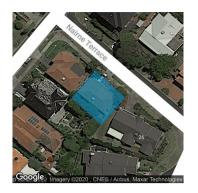

## Property offered for sale

| Address              | 27 Nairne Terrace, Greensborough Vic 3088 |
|----------------------|-------------------------------------------|
| Including suburb and |                                           |
| postcode             |                                           |
|                      |                                           |
|                      |                                           |

| This Statement of Information was prepared on: | 12/06/2020 14:10 |
|------------------------------------------------|------------------|

**Property Type:** House Land Size: 286 sqm approx **Agent Comments** 