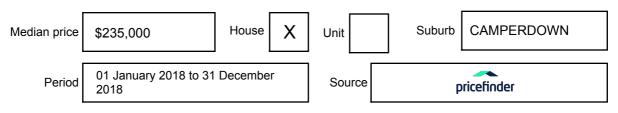

Information may be expressed as a single price, or as a price range with the difference between the upper and lower amounts not more than 10% of the lower amount.

This Statement of Information must be provided to a prospective buyer within two business days of a request and displayed at any open for inspection for the property for sale.

It is recommended that the address of the property being offered for sale be checked at

services.land.vic.gov.au/landchannel/content/addressSearch before being entered in this Statement of Information.

### Property offered for sale

Address Including suburb and postcode

165 PARK ROAD, CAMPERDOWN, VIC 3260

### Indicative selling price

For the meaning of this price see consumer.vic.gov.au/underquoting

Single Price:

\$525,000

#### Median sale price



#### **Comparable property sales**

These are the three properties sold within five kilometres of the property for sale in the last 18 months that the estate agent or agent's representative considers to be most comparable to the property for sale.

| Address of comparable property                 | Price     | Date of sale |
|------------------------------------------------|-----------|--------------|
| 148 CAMPERDOWN-COBDEN RD, CAMPERDOWN, VIC 3260 | \$580,000 | 10/09/2018   |
| 17 PARK AVE, CAMPERDOWN, VIC 3260              | \$555,000 | 12/02/2018   |
| 110 PARK LANE, CAMPERDOWN, VIC 3260            | \$530,000 | 05/12/2017   |