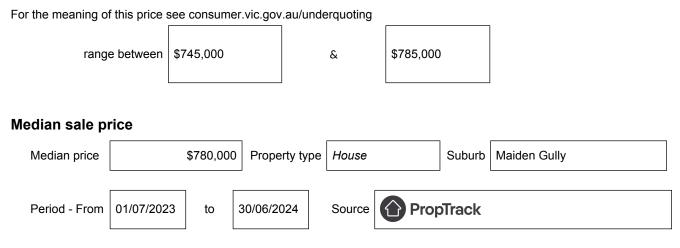

# Statement of Information Single residential property located outside the Melbourne metropolitan area

#### Section 47AF of the Estate Agents Act 1980

#### Property offered for sale

Address Including suburb and postcode

43 Sanctuary Boulevard, Maiden Gully, Vic 3551

### Indicative selling price



## Comparable property sales (\*Delete A or B below as applicable)

**A**\* These are the three properties sold within five kilometres of the property for sale in the last eighteen months that the estate agent or agent's representative considers to be most comparable to the property for sale.

| Address of comparable property                | Price     | Date of sale |
|-----------------------------------------------|-----------|--------------|
| 17 Westbury Boulevard, Maiden Gully, VIC 3551 | \$750,000 | 21/02/2023   |
| 42 Eden Way, Maiden Gully, VIC 3551           | \$770,000 | 09/03/2024   |
| 3 Eden Way, Maiden Gully, VIC 3551            | \$780,000 | 09/08/2023   |

OR

**B**\* The estate agent or agent's representative reasonably believes that fewer than three comparable propertie