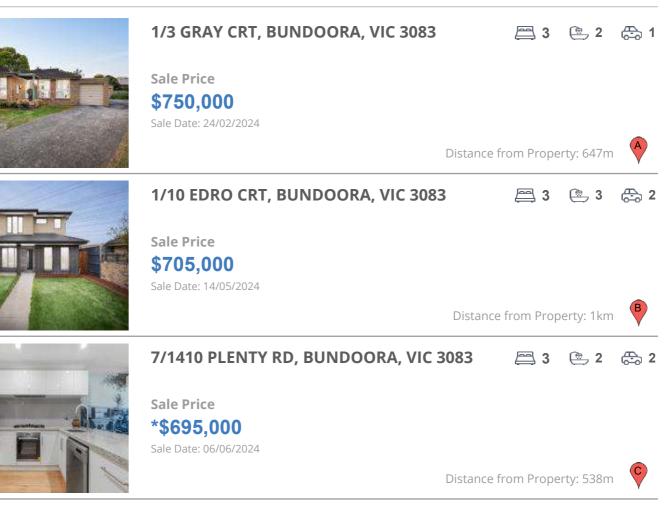

#### **Comparable property sales**

These are the three properties sold within two kilometres of the property for sale in the last six months that the estate agent or agent's representative considers to be most comparable to the property for sale.

| Address of comparable property       | Price      | Date of sale |
|--------------------------------------|------------|--------------|
| 1/3 GRAY CRT, BUNDOORA, VIC 3083     | \$750,000  | 24/02/2024   |
| 1/10 EDRO CRT, BUNDOORA, VIC 3083    | \$705,000  | 14/05/2024   |
| 7/1410 PLENTY RD, BUNDOORA, VIC 3083 | *\$695,000 | 06/06/2024   |