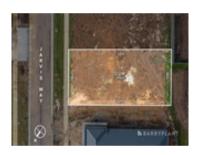

30/10/2024 09:48

**Property Type:** Agent Comments

**Indicative Selling Price** \$260,000 Median Land Price 30/10/2023 - 29/10/2024: \$280,750

'⇔. •**--**-Price: \$320,000 Method: Private Sale

7 Jarvis Way LUCAS 3350 (REI/VG)

.

Date: 02/07/2024 Property Type: Land Land Size: 512 sqm approx Agent Comments

Agent Comments

15 Hammond St LUCAS 3350 (VG)

Price: \$290.000 Method: Sale Date: 24/05/2024 Property Type: Land Land Size: 507 sqm approx