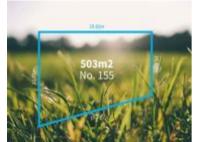

## **COMPARABLE PROPERTIES**

These are the three properties sold within five kilometres of the property for sale in the last 18 months that the estate agent or agent's representative considers to be most comparable to the property for sale.

## 155 BALLARAT RD, CRESWICK, VIC 3363

Sale Price

\$182,000

Sale Date: 11/03/2021

Distance from Property: 2.2km

#### Comparable property sales

These are the three properties sold within five kilometres of the property for sale in the last 18 months that the estate agent or agent's representative considers to be most comparable to the property for sale.

| Address of comparable property      | Price      | Date of sale |
|-------------------------------------|------------|--------------|
| 15 RICHARD CRT, CRESWICK, VIC 3363  | \$185,000  | 13/11/2020   |
| 155 BALLARAT RD, CRESWICK, VIC 3363 | \$182,000  | 11/03/2021   |
| 2 RICHARD CRT, CRESWICK, VIC 3363   | *\$185,000 | 15/09/2021   |