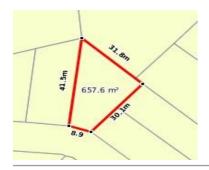

## **COMPARABLE PROPERTIES**

These are the three properties sold within five kilometres of the property for sale in the last 18 months that the estate agent or agent's representative considers to be most comparable to the property for sale.

## 15 RICHARD CRT, CRESWICK, VIC 3363

Sale Price

\$185,000

Sale Date: 13/11/2020

Distance from Property: 1.5km

## 155 BALLARAT RD, CRESWICK, VIC 3363

Sale Price

\$182,000

Sale Date: 11/03/2021

Distance from Property: 2.2km

# 2 RICHARD CRT, CRESWICK, VIC 3363

**Sale Price** 

\*\$185,000

Sale Date: 15/09/2021

Distance from Property: 1.5km

#### Comparable property sales

These are the three properties sold within five kilometres of the property for sale in the last 18 months that the estate agent or agent's representative considers to be most comparable to the property for sale.

| Address of comparable property      | Price      | Date of sale |
|-------------------------------------|------------|--------------|
| 15 RICHARD CRT, CRESWICK, VIC 3363  | \$185,000  | 13/11/2020   |
| 155 BALLARAT RD, CRESWICK, VIC 3363 | \$182,000  | 11/03/2021   |
| 2 RICHARD CRT, CRESWICK, VIC 3363   | *\$185,000 | 15/09/2021   |