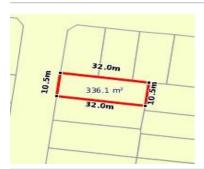

# RADIATA STREET, BEVERIDGE, VIC 3753 🕮 - 🕒 -

**Indicative Selling Price** 

For the meaning of this price see consumer.vic.au/underquoting

**Price Range:** 

\$295,000 to \$320,000

Provided by: Vanny Bains, Harcourts Mernda

## Property offered for sale

Address Including suburb and postcode

RADIATA STREET, BEVERIDGE, VIC 3753

#### Indicative selling price

For the meaning of this price see consumer.vic.gov.au/underguoting

Price Range: \$295,000 to \$320,000