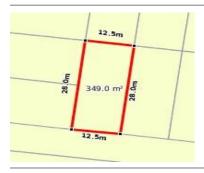

# RADIATA STREET, BEVERIDGE, VIC 3753 🕮 - 🕒 -

**Indicative Selling Price** 

For the meaning of this price see consumer.vic.au/underquoting

**Price Range:** 

\$295,000 to \$320,000

Provided by: Vanny Bains, Harcourts Mernda

## Property offered for sale

Address Including suburb and postcode

RADIATA STREET, BEVERIDGE, VIC 3753

#### Indicative selling price

For the meaning of this price see consumer.vic.gov.au/underguoting

Price Range: \$295,000 to \$320,000