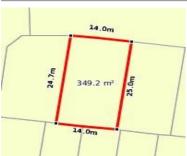

# RADIATA STREET, BEVERIDGE, VIC 3753 🕮 - 🕒 -

**Indicative Selling Price** 

For the meaning of this price see consumer.vic.au/underquoting

**Price Range:** 

\$295,000 to \$320,000

Provided by: Vanny Bains, Harcourts Mernda

## Property offered for sale

Address Including suburb and postcode

RADIATA STREET, BEVERIDGE, VIC 3753