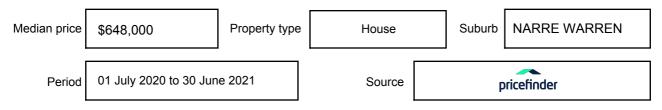

### **MEDIAN SALE PRICE**

# NARRE WARREN, VIC, 3805

Suburb Median Sale Price (House)

\$648,000

01 July 2020 to 30 June 2021

Provided by: pricefinder

### Median sale price