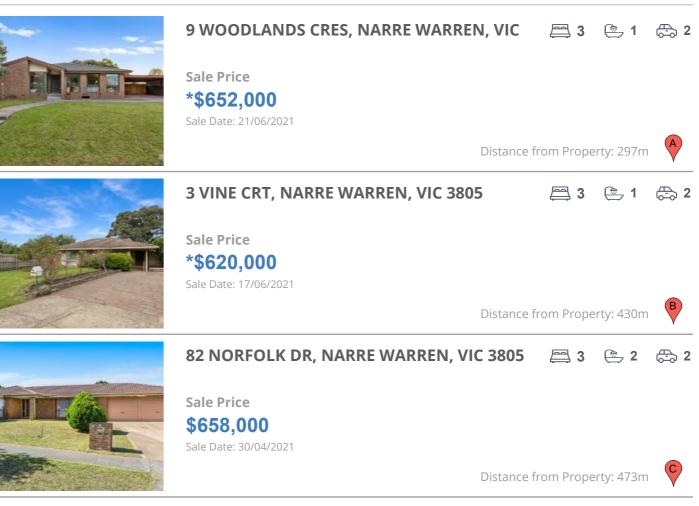

# **COMPARABLE PROPERTIES**

These are the three properties sold within two kilometres of the property for sale in the last six months that the estate agent or agent's representative considers to be most comparable to the property for sale.

#### **Comparable property sales**

These are the three properties sold within two kilometres of the property for sale in the last six months that the estate agent or agent's representative considers to be most comparable to the property for sale.

| Address of comparable property           | Price      | Date of sale |
|------------------------------------------|------------|--------------|
| 9 WOODLANDS CRES, NARRE WARREN, VIC 3805 | *\$652,000 | 21/06/2021   |
| 3 VINE CRT, NARRE WARREN, VIC 3805       | *\$620,000 | 17/06/2021   |
| 82 NORFOLK DR, NARRE WARREN, VIC 3805    | \$658,000  | 30/04/2021   |