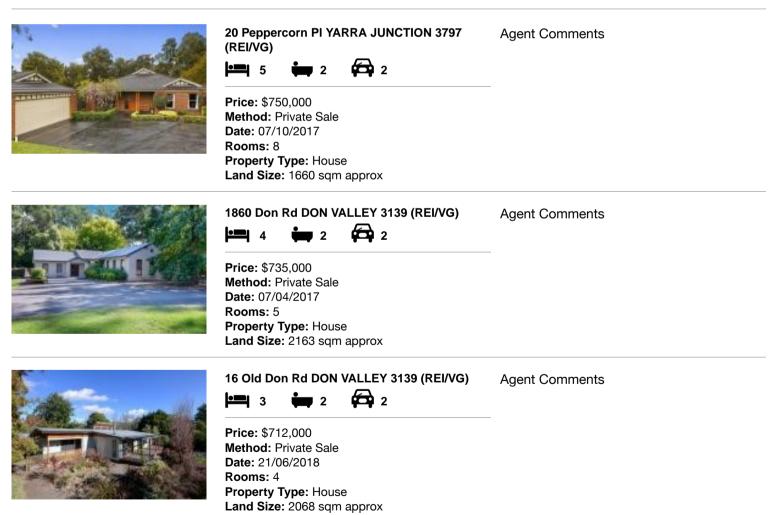

#### Comparable property sales (\*Delete A or B below as applicable)

A\* These are the three properties sold within five kilometres of the property for sale in the last eighteen months that the estate agent or agent's representative considers to be most comparable to the property for sale.

| Address of comparable property |                                      | Price     | Date of sale |
|--------------------------------|--------------------------------------|-----------|--------------|
| 1                              | 20 Peppercorn PI YARRA JUNCTION 3797 | \$750,000 | 07/10/2017   |
| 2                              | 1860 Don Rd DON VALLEY 3139          | \$735,000 | 07/04/2017   |
| 3                              | 16 Old Don Rd DON VALLEY 3139        | \$712,000 | 21/06/2018   |