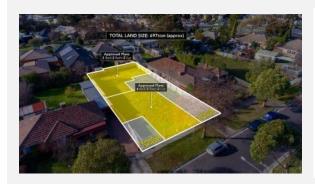

#### \$1,120,000

59 Nicholson Street, Nunawading, Victoria

**DATE:** 18.08.2018

**PROPERTY TYPE:** House

697 sqm ×