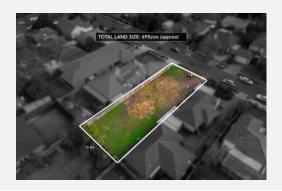

#### \$1,080,000

5 Peter Avenue, Blackburn North, Victoria

**DATE:** 16.06.2018

**PROPERTY TYPE:** House

695 sqm