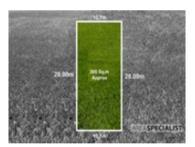

### Section 47AF of the Estate Agents Act 1980

Price

| <b>Property</b> | offered | for sale |
|-----------------|---------|----------|
|-----------------|---------|----------|

| Address              | Lot 903/59 Pobblebonk Crescent, Clyde North Vic 3978 |
|----------------------|------------------------------------------------------|
| Including suburb and | ·                                                    |
| postcode             |                                                      |
|                      |                                                      |
|                      |                                                      |

#### Indicative selling price

For the meaning of this price see consumer.vic.gov.au/underquoting

| \$346,000 |
|-----------|
| \$346,000 |