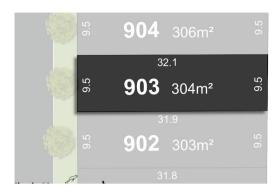

### Section 47AF of the Estate Agents Act 1980

Price

| <b>Property</b> | offered | for sale |
|-----------------|---------|----------|
|-----------------|---------|----------|

| Address              | Lot 903/59 Pobblebonk Crescent, Clyde North Vic 3978 |
|----------------------|------------------------------------------------------|
| Including suburb and | ·                                                    |
| postcode             |                                                      |
|                      |                                                      |
|                      |                                                      |

#### Address of comparable property

| 1 | 36 Pobblebonk Cr CLYDE NORTH 3978 | \$340,000 | 08/05/2024 |
|---|-----------------------------------|-----------|------------|
| 2 | 20 Goanna Rd CLYDE NORTH 3978     | \$335,000 | 07/03/2024 |
| 3 |                                   |           |            |