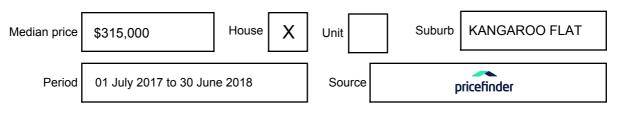

## **MEDIAN SALE PRICE**

# **KANGAROO FLAT, VIC, 3555**

Suburb Median Sale Price (House)

\$315,000

01 July 2017 to 30 June 2018

Provided by: **pricefinder** 

Distance from Property: 413m

### Median sale price