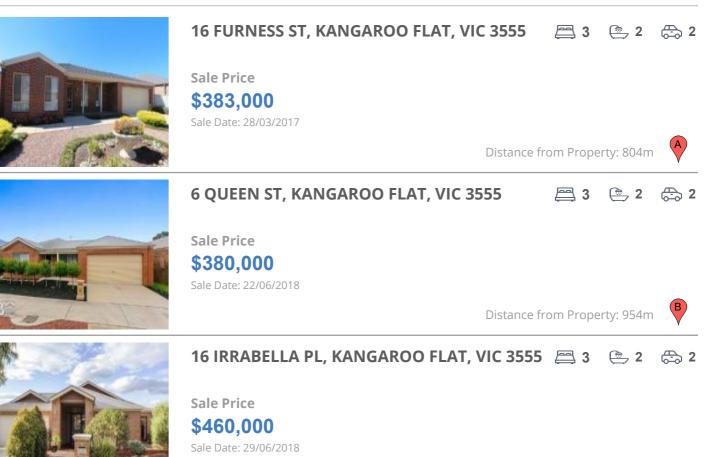

## **COMPARABLE PROPERTIES**

These are the three properties sold within five kilometres of the property for sale in the last 18 months that the estate agent or agent's representative considers to be most comparable to the property for sale.

#### **Comparable property sales**

These are the three properties sold within five kilometres of the property for sale in the last 18 months that the estate agent or agent's representative considers to be most comparable to the property for sale.

| Address of comparable property           | Price     | Date of sale |
|------------------------------------------|-----------|--------------|
| 16 FURNESS ST, KANGAROO FLAT, VIC 3555   | \$383,000 | 28/03/2017   |
| 6 QUEEN ST, KANGAROO FLAT, VIC 3555      | \$380,000 | 22/06/2018   |
| 16 IRRABELLA PL, KANGAROO FLAT, VIC 3555 | \$460,000 | 29/06/2018   |