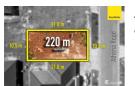

| Address of comparable property           | Price     | Date of sale |
|------------------------------------------|-----------|--------------|
| 10 ATHENA ROAD WEIR VIEWS VIC 3338       | \$250,000 | 19-Nov-22    |
| 7 GANSHA STREET WEIR VIEWS VIC 3338      | \$275,000 | 07-Dec-22    |
| 95 KINGDOM BOULEVARD WEIR VIEWS VIC 3338 | \$245,000 | 21-Dec-22    |

| 95 KINGDOM BOULEVARD WEIR<br>VIEWS VIC 3338 | Sold Price | \$245,000 Sold Date | 21-Dec-22 |
|---------------------------------------------|------------|---------------------|-----------|
| ₽- ┣- 。-                                    |            | Distance            | 0.47km    |