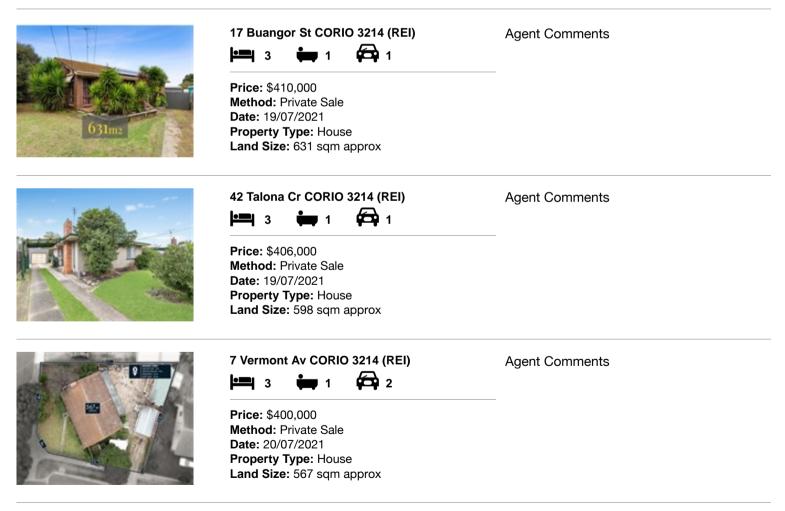

## Comparable property sales (\*Delete A or B below as applicable)

A\* These are the three properties sold within five kilometres of the property for sale in the last 18 months that the estate agent or agent's representative considers to be most comparable to the property for sale.

| Ade | dress of comparable property | Price     | Date of sale |
|-----|------------------------------|-----------|--------------|
| 1   | 17 Buangor St CORIO 3214     | \$410,000 | 19/07/2021   |
| 2   | 42 Talona Cr CORIO 3214      | \$406,000 | 19/07/2021   |
| 3   | 7 Vermont Av CORIO 3214      | \$400,000 | 20/07/2021   |