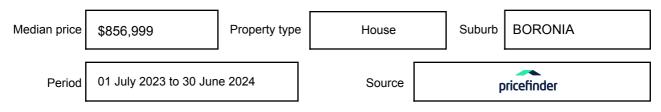

n may be expressed as a single price, or as a price range with the difference between the upper and lower amounts not more than 10% of the lower amount.

This Statement of Information must be provided to a prospective buyer within two business days of a request and displayed at any open for inspection for the property for sale.

It is recommended that the address of the property being offered for sale be checked at

services.land.vic.gov.au/landchannel/content/addressSearch before being entered in this Statement of Information.

## Property offered for sale

Address Including suburb and postcode

1/3 DAMAR AVENUE, BORONIA, VIC 3155

## Indicative selling price

For the meaning of this price see consumer.vic.gov.au/underquoting

Price Range:

\$660,000 to \$720,000

#### Median sale price



#### **Comparable property sales**

These are the three properties sold within two kilometres of the property for sale in the last six months that the estate agent or agent's representative considers to be most comparable to the property for sale.

| Address of comparable property       | Price     | Date of sale |
|--------------------------------------|-----------|--------------|
| 1/46 HAZELWOOD RD, BORONIA, VIC 3155 | \$640,000 | 14/03/2024   |
| 2/321 DORSET RD, BORONIA, VIC 3155   | \$685,500 | 20/03/2024   |
| 1/11 BAMBURY ST, BORONIA, VIC 3155   | \$690,000 | 10/04/2024   |

This Statement of Information was prepared on: 10

10/09/2024