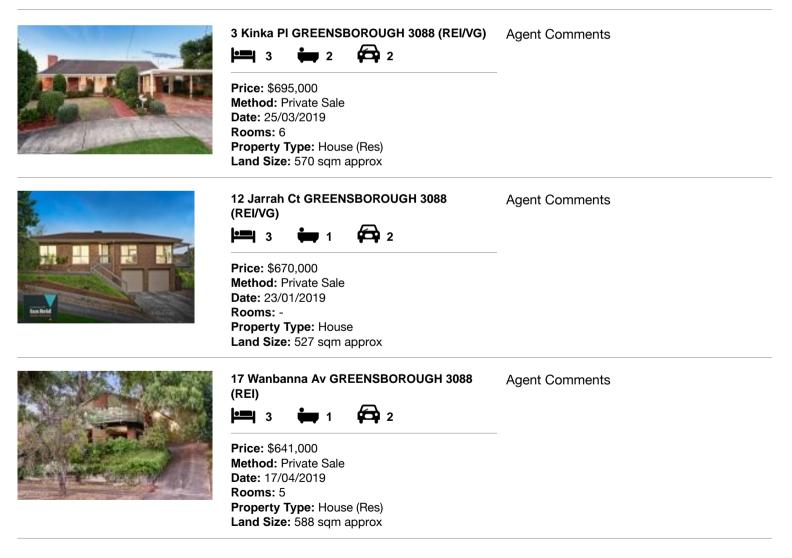

#### Comparable property sales (\*Delete A or B below as applicable)

A\* These are the three properties sold within two kilometres of the property for sale in the last six months that the estate agent or agent's representative considers to be most comparable to the property for sale.

| Address of comparable property |                                   | Price     | Date of sale |
|--------------------------------|-----------------------------------|-----------|--------------|
| 1                              | 3 Kinka PI GREENSBOROUGH 3088     | \$695,000 | 25/03/2019   |
| 2                              | 12 Jarrah Ct GREENSBOROUGH 3088   | \$670,000 | 23/01/2019   |
| 3                              | 17 Wanbanna Av GREENSBOROUGH 3088 | \$641,000 | 17/04/2019   |

## **Comparable Properties**

Account - Darren Jones | P: 9432 2544 | F: 9432 2537

propertydata