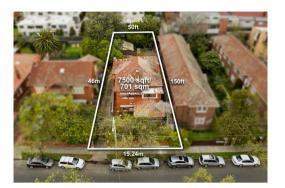

## Section 47AF of the Estate Agents Act 1980

| Address Including suburb and postcode                                                                                                                                                                                  | Loorango                                      | Grove, St Kilda                  | ı East Vic 3183 | 1     |                  |              |  |
|------------------------------------------------------------------------------------------------------------------------------------------------------------------------------------------------------------------------|-----------------------------------------------|----------------------------------|-----------------|-------|------------------|--------------|--|
|                                                                                                                                                                                                                        |                                               |                                  |                 |       |                  |              |  |
| Indicative selling pr                                                                                                                                                                                                  | ice                                           |                                  |                 |       |                  |              |  |
| For the meaning of this price see consumer.vic.gov.au/underquoting                                                                                                                                                     |                                               |                                  |                 |       |                  |              |  |
| Range between \$1,850,000                                                                                                                                                                                              |                                               | & \$2,030,000                    |                 | 00    |                  |              |  |
| Median sale price                                                                                                                                                                                                      |                                               | _                                |                 |       |                  |              |  |
| Median price \$1,937                                                                                                                                                                                                   | 7,500 F                                       | Property Type                    | House           | Subur | St Kilda Eas     | t            |  |
| Period - From 01/04/                                                                                                                                                                                                   | d - From 01/04/2022 to 30/06/2022 Source REIV |                                  |                 |       | V                |              |  |
| Comparable property sales (*Delete A or B below as applicable)                                                                                                                                                         |                                               |                                  |                 |       |                  |              |  |
| A* These are the three properties sold within two kilometres of the property for sale in the last six months that the estate agent or agent's representative considers to be most comparable to the property for sale. |                                               |                                  |                 |       |                  |              |  |
| Address of comparable property                                                                                                                                                                                         |                                               |                                  |                 |       | Price            | Date of sale |  |
| 1                                                                                                                                                                                                                      |                                               |                                  |                 |       |                  |              |  |
| 2                                                                                                                                                                                                                      |                                               |                                  |                 |       |                  |              |  |
| 3                                                                                                                                                                                                                      |                                               |                                  |                 |       |                  |              |  |
| OR                                                                                                                                                                                                                     |                                               |                                  |                 |       |                  |              |  |
| •                                                                                                                                                                                                                      | •                                             | representative<br>two kilometres | •               |       |                  | •            |  |
| This Statement of Information was prepared on:                                                                                                                                                                         |                                               |                                  |                 |       | 18/08/2022 14:00 |              |  |