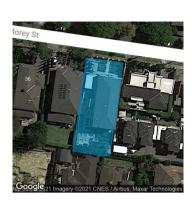

## Section 47AF of the Estate Agents Act 1980

| Property offered for sale                                                                                                                                                                                              |                          |  |                                      |                   |                 |   |             |       |     |                  |                                |                        |  |
|------------------------------------------------------------------------------------------------------------------------------------------------------------------------------------------------------------------------|--------------------------|--|--------------------------------------|-------------------|-----------------|---|-------------|-------|-----|------------------|--------------------------------|------------------------|--|
| Address Including suburb and postcode                                                                                                                                                                                  |                          |  | 40 Morey Street, Camberwell Vic 3124 |                   |                 |   |             |       |     |                  |                                |                        |  |
| Indicat                                                                                                                                                                                                                | Indicative selling price |  |                                      |                   |                 |   |             |       |     |                  |                                |                        |  |
| For the meaning of this price see consumer.vic.gov.au/underquoting                                                                                                                                                     |                          |  |                                      |                   |                 |   |             |       |     |                  |                                |                        |  |
| Range between \$3,200,000                                                                                                                                                                                              |                          |  | 0,000                                |                   | &               |   | \$3,520,000 |       |     |                  |                                |                        |  |
| Median sale price                                                                                                                                                                                                      |                          |  |                                      |                   |                 |   |             |       |     |                  |                                |                        |  |
| Medi                                                                                                                                                                                                                   | Median price \$2,120,000 |  | Pro                                  | Property Type Hou |                 | е |             | Sub   | urb | Camberwell       |                                |                        |  |
| Period - From 01/10/2020                                                                                                                                                                                               |                          |  | 020                                  | to                | 31/12/2020 Sour |   |             | ource | REI | V                |                                |                        |  |
| Comparable property sales (*Delete A or B below as applicable)                                                                                                                                                         |                          |  |                                      |                   |                 |   |             |       |     |                  |                                |                        |  |
| A* These are the three properties sold within two kilometres of the property for sale in the last six months that the estate agent or agent's representative considers to be most comparable to the property for sale. |                          |  |                                      |                   |                 |   |             |       |     |                  |                                |                        |  |
| Address of comparable property                                                                                                                                                                                         |                          |  |                                      |                   |                 |   |             |       |     | Pr               | ice                            | Date of sale           |  |
| 1                                                                                                                                                                                                                      |                          |  |                                      |                   |                 |   |             |       |     |                  |                                |                        |  |
| 2                                                                                                                                                                                                                      |                          |  |                                      |                   |                 |   |             |       |     |                  |                                |                        |  |
| 3                                                                                                                                                                                                                      |                          |  |                                      |                   |                 |   |             |       |     |                  |                                |                        |  |
| OR                                                                                                                                                                                                                     |                          |  |                                      |                   |                 |   |             |       |     |                  |                                |                        |  |
| В*                                                                                                                                                                                                                     |                          |  |                                      |                   |                 |   |             |       |     |                  | ver than thre<br>e last six mo | e comparable<br>onths. |  |
| This Statement of Information was prepared on:                                                                                                                                                                         |                          |  |                                      |                   |                 |   |             |       |     | 28/01/2021 11:51 |                                |                        |  |

Property Type: House (Res) Land Size: 728 sqm approx Agent Comments Indicative Selling Price \$3,200,000 - \$3,520,000 Median House Price December quarter 2020: \$2,120,000