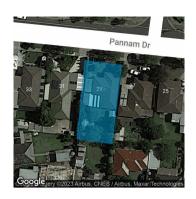

### Property offered for sale

| Address              | 29 Pannam Drive, Hoppers Crossing Vic 3029 |
|----------------------|--------------------------------------------|
| Including suburb and |                                            |
| postcode             |                                            |
|                      |                                            |
|                      |                                            |

Date of sale

Property Type: House (Previously

Occupied - Detached) Land Size: 592 sqm approx

Agent Comments

Tony Gerace 03 9687 1344 0411 121701 tonygerace@burnham.com.au

> **Indicative Selling Price** \$500,000 **Median House Price**