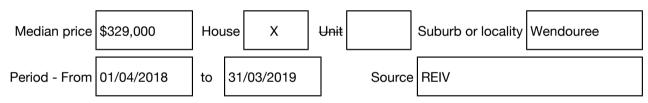

#### Median sale price

### hockingstuart

Dylan Thomson

eckingduert

Rooms: Property Type: House Land Size: 602 sqm approx Agent Comments 5329 2500 0438 490 773 dthomson@hockingstuart.com.au

Indicative Selling Price \$370,000 - \$405,000 Median House Price Year ending March 2019: \$329,000