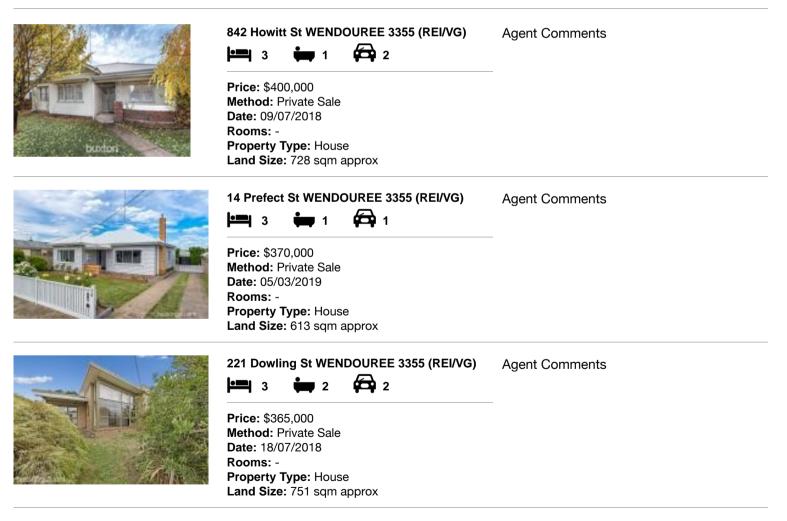

#### Comparable property sales (\*Delete A or B below as applicable)

A\* These are the three properties sold within five kilometres of the property for sale in the last eighteen months that the estate agent or agent's representative considers to be most comparable to the property for sale.

| Address of comparable property |                               | Price     | Date of sale |
|--------------------------------|-------------------------------|-----------|--------------|
| 1                              | 842 Howitt St WENDOUREE 3355  | \$400,000 | 09/07/2018   |
| 2                              | 14 Prefect St WENDOUREE 3355  | \$370,000 | 05/03/2019   |
| 3                              | 221 Dowling St WENDOUREE 3355 | \$365,000 | 18/07/2018   |

### **Comparable Properties**

Account - hockingstuart | P: 03 5329 2500 | F: 03 5329 2555

propertydata