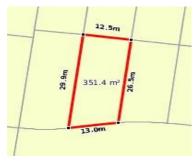

# 7 PANDOREA STREET, BEVERIDGE, VIC 🕮 - 🕒 -

**Indicative Selling Price** 

For the meaning of this price see consumer.vic.au/underquoting

**Price Range:** 

\$285,000 to \$320,000

Provided by: Aditya Jain, Jio Real Estate

## Property offered for sale

Address Including suburb and postcode

7 PANDOREA STREET, BEVERIDGE, VIC 3753

#### Indicative selling price

For the meaning of this price see consumer.vic.gov.au/underguoting

Price Range: \$285,000 to \$320,000