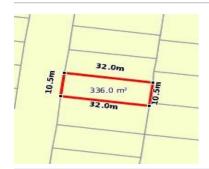

# 7 PANDOREA STREET, BEVERIDGE, VIC 🕮 - 🕒 -

**Indicative Selling Price** 

For the meaning of this price see consumer.vic.au/underquoting

**Price Range:** 

\$285,000 to \$320,000

Provided by: Aditya Jain, Jio Real Estate

## Property offered for sale

Address Including suburb and postcode

7 PANDOREA STREET, BEVERIDGE, VIC 3753