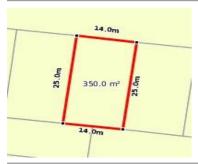

# 7 PANDOREA STREET, BEVERIDGE, VIC 🕮 - 🕒 -

**Indicative Selling Price** 

For the meaning of this price see consumer.vic.au/underquoting

**Price Range:** 

\$285,000 to \$320,000

Provided by: Aditya Jain, Jio Real Estate

## Property offered for sale

Address Including suburb and postcode

7 PANDOREA STREET, BEVERIDGE, VIC 3753