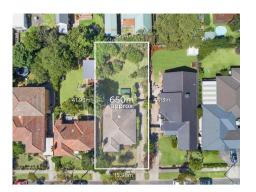

#### 13 Linda Avenue, Box Hill North Vic 3129

## **M**c**Grath**

Rooms: Property Type: House Land Size: 649.71 sqm approx Agent Comments Jason Zou 03 9889 8800 0433 803 123 jasonzou@mcgrath.com.au

Indicative Selling Price \$1,080,000 - \$1,180,000 Median House Price December quarter 2017: \$1,288,000