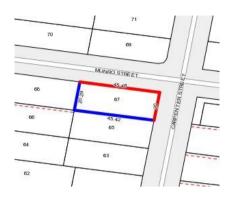

#### Section 47AF of the Estate Agents Act 1980

| <b>Property</b> | offered | for sale |
|-----------------|---------|----------|
|-----------------|---------|----------|

| Address              | 67 Carpenter Street, Maffra Vic 3860 |
|----------------------|--------------------------------------|
| Including suburb or  |                                      |
| locality andpostcode |                                      |
|                      |                                      |
|                      |                                      |
|                      |                                      |

# Address of comparable property Price Date of sale 1 8 Merrydale St MAFFRA 3860 \$265,000 21/02/2018 2 5 Carpenter St MAFFRA 3860 \$256,000 07/06/2017 3 72 Mclean St MAFFRA 3860 \$254,000 09/03/2018