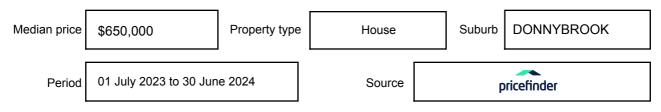

y be expressed as a single price, or as a price range with the difference between the upper and lower amounts not more than 10% of the lower amount.

This Statement of Information must be provided to a prospective buyer within two business days of a request and displayed at any open for inspection for the property for sale.

It is recommended that the address of the property being offered for sale be checked at

services.land.vic.gov.au/landchannel/content/addressSearch before being entered in this Statement of Information.

### Property offered for sale

Address Including suburb and postcode

31 VIOLA STREET, DONNYBROOK, VIC 3064

### Indicative selling price

For the meaning of this price see consumer.vic.gov.au/underquoting

Price Range:

\$610,000 to \$650,000

#### Median sale price



#### **Comparable property sales**

These are the three properties sold within two kilometres of the property for sale in the last six months that the estate agent or agent's representative considers to be most comparable to the property for sale.

| Address of comparable property           | Price     | Date of sale |
|------------------------------------------|-----------|--------------|
| 84 FARM CRES, DONNYBROOK, VIC 3064       | \$632,000 | 15/06/2024   |
| 80 MOLESWORTH CRES, DONNYBROOK, VIC 3064 | \$613,000 | 13/06/2024   |
| 15 ALBIDA ST, DONNYBROOK, VIC 3064       | \$650,000 | 02/05/2024   |

This Statement of Information was prepared on: 30/

30/08/2024