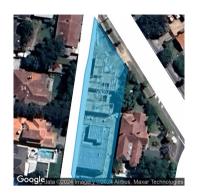

#### Property offered for sale

|                      | 4/1906 Malvern Road, Malvern East Vic 3145 |
|----------------------|--------------------------------------------|
| Including suburb and |                                            |
| postcode             |                                            |
|                      |                                            |
|                      |                                            |