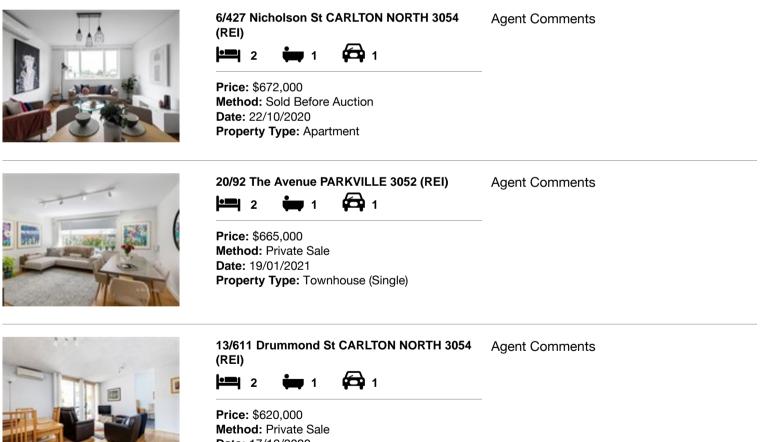

### Comparable property sales (\*Delete A or B below as applicable)

A\* These are the three properties sold within two kilometres of the property for sale in the last six months that the estate agent or agent's representative considers to be most comparable to the property for sale.

| Ade | dress of comparable property          | Price     | Date of sale |
|-----|---------------------------------------|-----------|--------------|
| 1   | 6/427 Nicholson St CARLTON NORTH 3054 | \$672,000 | 22/10/2020   |
| 2   | 20/92 The Avenue PARKVILLE 3052       | \$665,000 | 19/01/2021   |
| 3   | 13/611 Drummond St CARLTON NORTH 3054 | \$620,000 | 17/12/2020   |