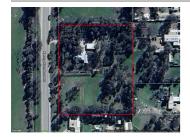

# STATEMENT OF INFORMATION

23-33 GRIGG ROAD, KOONDROOK, VIC 3580 PREPARED BY ALESIA ATKINS, CHARLES L KING & CO

# 23-33 GRIGG ROAD, KOONDROOK, VIC 🚐 3 🖶 2 🚓 -

**Indicative Selling Price** 

For the meaning of this price see consumer.vic.au/underquoting

Price Range:

\$500,000 to \$550,000

Provided by: Alesia Atkins, Charles L King & Co

### Property offered for sale

|           | Add    | ress |
|-----------|--------|------|
| Including | suburb | and  |
|           | posto  | code |

23-33 GRIGG ROAD, KOONDROOK, VIC 3580